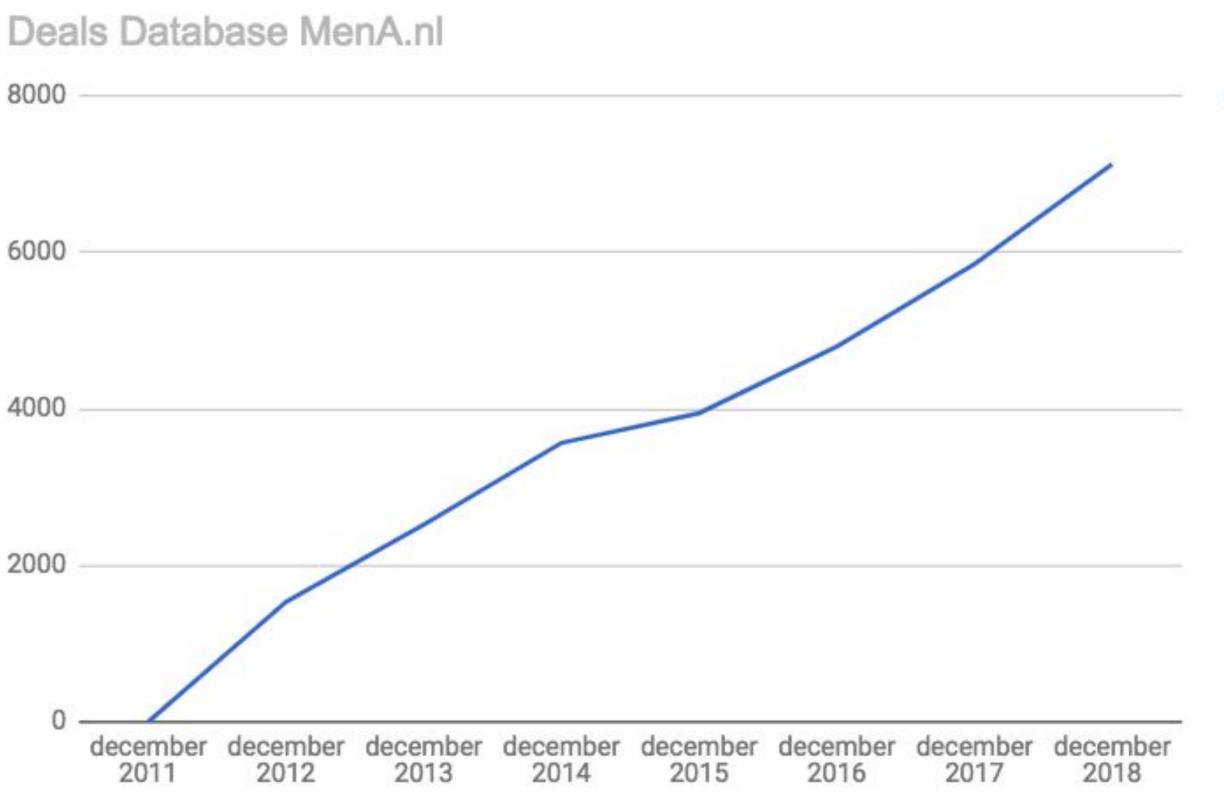

## **M&A Database**

- > More than 7.500 M&A Transactions, more deals submitted than the <u>SER</u>
- > More than 13.000 profiles of M&A professionals
- > More than 3.500 M&A professionals directly involved in transactions
- > More than 100 company profiles of investment firms in the Benelux
- > More than 400 company profiles active in M&A, private equity and equity capital markets firms
- > League tables Per category, for example: M&A Advisory, Private equity management, Transaction Services and Tax Advisory
- > M&A Insight Annual, half year and quarterly trends and developments
- in M&A, private equity and equity capital markets