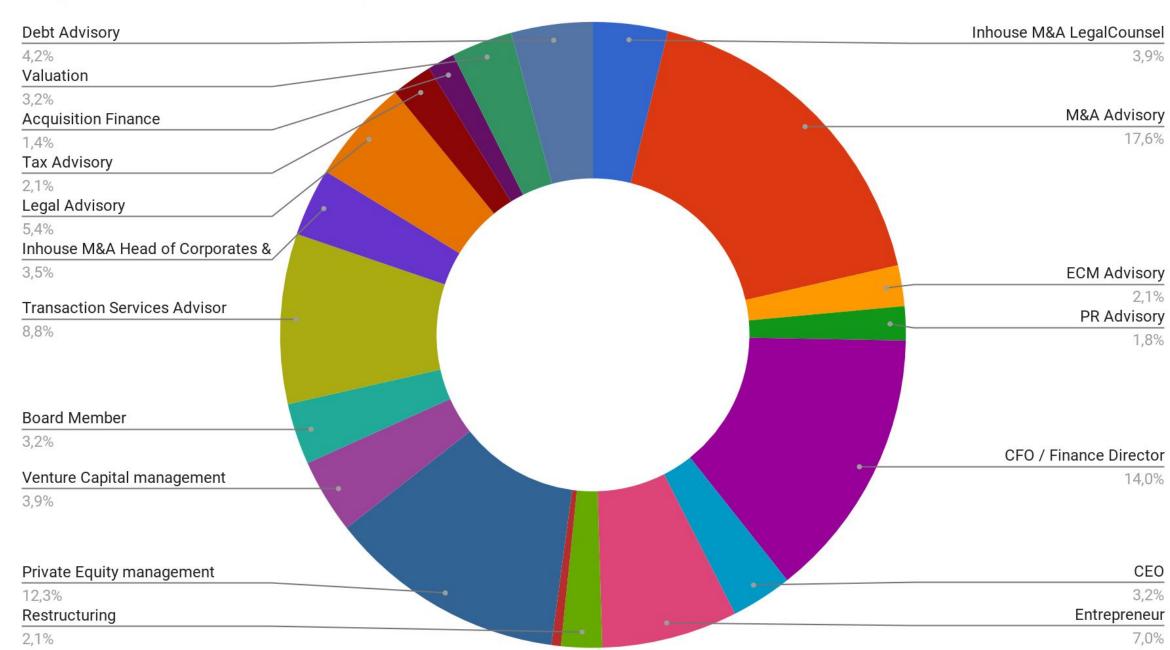

## **M&A Database**

- > More than 7.500 M&A Transactions, more deals submitted than the <u>SER</u>
- > More than 13.000 profiles of M&A professionals
- > More than 3.500 M&A professionals directly involved in transactions
- > More than 100 company profiles of investment firms in the Benelux
- > More than 400 company profiles active in M&A, private equity and equity capital markets firms
- > League tables Per category, for example: M&A Advisory, Private equity management, Transaction Services and Tax Advisory
- > M&A Insight Annual, half year and quarterly trends and developments
- in M&A, private equity and equity capital markets