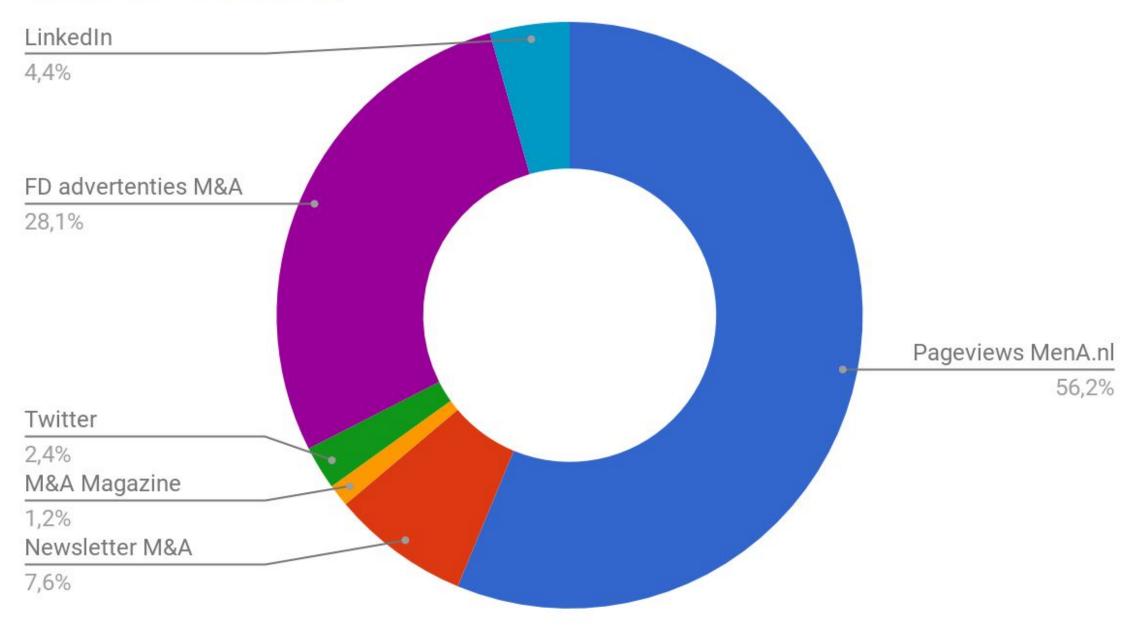

# **FACTS & FIGURES 2019**

| Total | reach |
|-------|-------|
|       |       |

30.000

| Profile                                                                                                                                                                                                                                                                                                                                                  | Male/female ratio:<br>• 21% female<br>• 79% male                                                                                                                                                                                                                        |
|----------------------------------------------------------------------------------------------------------------------------------------------------------------------------------------------------------------------------------------------------------------------------------------------------------------------------------------------------------|-------------------------------------------------------------------------------------------------------------------------------------------------------------------------------------------------------------------------------------------------------------------------|
| <ul> <li>Professionals</li> <li>M&amp;A and Corporate Finance advisors</li> <li>Bankers</li> <li>Lawyers</li> <li>Strategists</li> <li>M&amp;A professionals at corporations</li> <li>Private equity investors</li> <li>General Counsel</li> <li>Legal Professionals</li> </ul> Wealth class: <ul> <li>W1: 78% W2: 14%</li> <li>W3: 8% W4: 0%</li> </ul> | <ul> <li>Level of education:</li> <li>WO doctorate: 64%</li> <li>HBO/WO higher professional education: 24%</li> <li>HAVO, MBO, HBO/WO preparatory<br/>studies: 12%</li> </ul> Age: <ul> <li>34 or younger: 9% 35-49: 51%</li> <li>50-64: 35% 65 or older: 5%</li> </ul> |
| Full Members (paying members)                                                                                                                                                                                                                                                                                                                            | 980                                                                                                                                                                                                                                                                     |
| MenA.nl                                                                                                                                                                                                                                                                                                                                                  | 18.000 unique visitors per month<br>30.000 visitors per month                                                                                                                                                                                                           |
| M&A Magazine <ul> <li>Q1 (01-02-2019)</li> <li>Q2 (10-04-2019)</li> <li>Q3 (26-06-2019)</li> </ul>                                                                                                                                                                                                                                                       | Circulation: 2.100                                                                                                                                                                                                                                                      |
|                                                                                                                                                                                                                                                                                                                                                          |                                                                                                                                                                                                                                                                         |
| <ul> <li>Q4 (03-10-2019)</li> <li>Dealmakers top 1.000 (12-12-2019)</li> </ul>                                                                                                                                                                                                                                                                           | Circulation: 3.000 (Full Members + CEOs, CFOs,<br>Directors, General Counsel and hundreds of inve                                                                                                                                                                       |
| • Q4 (03-10-2019)                                                                                                                                                                                                                                                                                                                                        |                                                                                                                                                                                                                                                                         |
| <ul> <li>Q4 (03-10-2019)</li> <li>Dealmakers top 1.000 (12-12-2019)</li> </ul> Newsletter twice a week to                                                                                                                                                                                                                                                | Directors, General Counsel and hundreds of inve                                                                                                                                                                                                                         |
| <ul> <li>Q4 (03-10-2019)</li> <li>Dealmakers top 1.000 (12-12-2019)</li> <li>Newsletter twice a week to online members M&amp;A Community</li> </ul>                                                                                                                                                                                                      | Directors, General Counsel and hundreds of inve<br>Circulation: 13.000                                                                                                                                                                                                  |